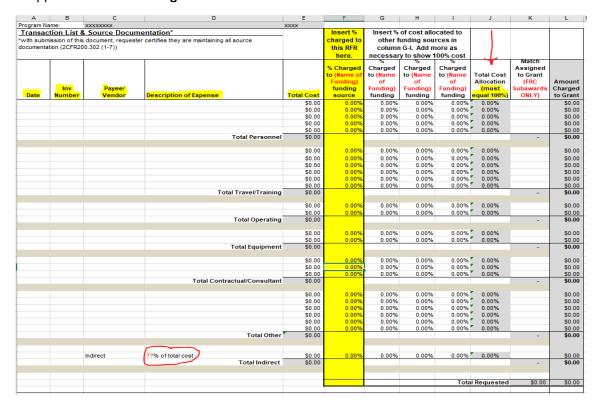

# <u>Transaction List & Source Documentation Tab</u> (see example on next page)

This form is to be used for only those expenses being requested for reimbursement on the current RFR submission. All other expenses that have been requested prior should be removed.

Each transaction/bill/invoice/individual's salary per pay period must be listed on this form.

Complete each column:

A. Date: (of invoice, of paycheck, etc.)

- B. Invoice Number: This should be the invoice number of the bill, check number from individual's salary, or any other identifying information for the expense.
- C. Payee/Vendor: Vendor, Staff's name for "Personnel"
- D. Description of Expense: Brief description of expense, if it is for Personnel put the pay period dates.
- E. Total Cost: This should be the Total cost of the invoice/bill/paycheck, not what the grant is to reimburse at.
- F. % Charged to Funding Source: Insert the Funding Source name in the red text area then change the font color to black. This column is to have the percentage for what the grant is to be paid against, which will populate the "Amount Charged to Grant" column.

The columns under the heading "Insert % of cost allocated to other funding sources in columns G-I. Add more as necessary to show 100% cost allocation." are to be used to show cost allocation when the expense is funded by sources in addition to the grant. Enter the correct percentages for each funding source and enter the Funding Source name in the red text area then change the font color to black.

If there are more than 4 funding sources, more columns will need to be added, which may cause a need for adjustments to the formulas in columns "Total Cost Allocation (must equal 100%)" and "Amount Charged to Grant". Showing cost allocation is required.

- J. Total Cost Allocation: The percentage must not exceed 100% and must not be less than 100%
- K. Match Assigned to Grant (FRC Subawards ONLY): The fields will auto-populate when the In-Kind Match form is completed (see page 7).

<u>Indirect expense:</u> At the bottom left of the form, there are 2 question marks in <u>red</u> text. Enter the percentage that the subaward was approved for then **change the font color to black**.