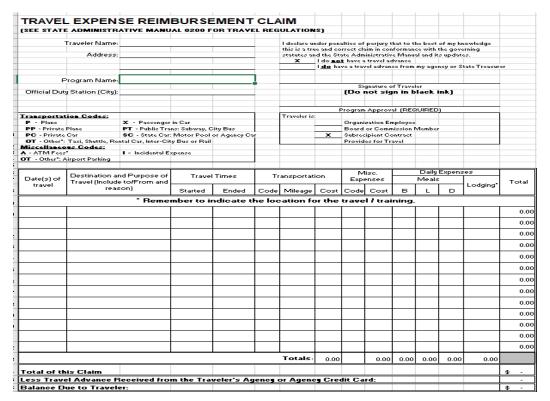

## **Travel Claim Tab:**

The below form must be completed when travel expenses are requested for reimbursement. Other Travel Claim forms may be considered but must be approved by DHHS-GMU staff before using.

NOTE: Please do not send maps showing the travel. These can be kept on file at your location in the event of an audit.

For claims submitted electronically, please indicate "SIGNATURE ON FILE" on the signature line. The claim with the original signatures must be available for review during site-visits.