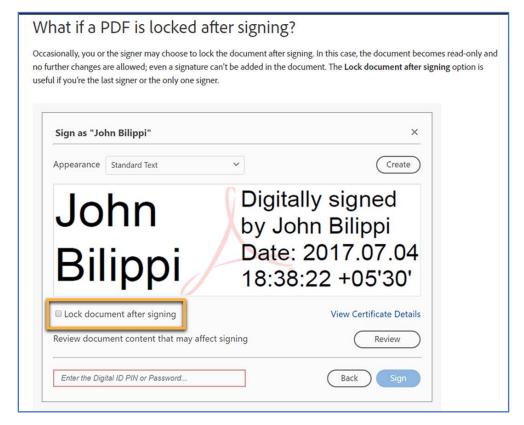

### **Signature Line:**

When digitally signing the Reimbursement Request page, please do not check the "Lock Document After Signing" box as further approval signatures will need to be added (see screenshot).